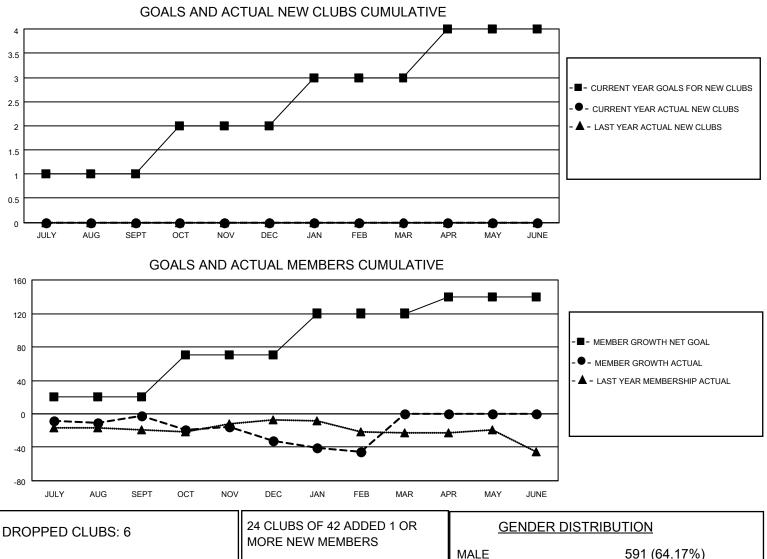

## LOCATION CALIFORNIA

District 4 C1

Results as of: 2/28/2022

| Clubs                 |               |           |               | Members               |                         |                         |                                                    |
|-----------------------|---------------|-----------|---------------|-----------------------|-------------------------|-------------------------|----------------------------------------------------|
| RESULTS FOR 2021-2022 |               |           |               | RESULTS FOR 2021-2022 |                         |                         |                                                    |
| QUARTER               | NEW CLUB GOAL | NEW CLUBS | DROPPED CLUBS | QUARTER               | MBER GROWTH NET<br>GOAL | MEMBER GROWTH<br>ACTUAL | DROPPED<br>MEMBERS ACTUAL<br>(including transfers) |
| JULY/AUG/SEPT         | 1             | 0         | 2             | JULY/AUG/SEPT         | 20                      | 56                      | 51                                                 |
| OCT/NOV/DEC           | 1             | 0         | 3             | OCT/NOV/DEC           | 50                      | 28                      | 52                                                 |
| JAN/FEB/MAR           | 1             | 0         | 1             | JAN/FEB/MAR           | 50                      | 20                      | 30                                                 |
| APR/MAY/JUNE          | 1             | 0         | 0             | APR/MAY/JUNE          | 20                      | 0                       | 0                                                  |

| DROPPED CLUBS: 6 | MORE NEW MEMBERS          | MALE<br>FEMALE                     | 591 (64.17%)<br>330 (35.83%) |
|------------------|---------------------------|------------------------------------|------------------------------|
|                  |                           |                                    | 0 (0.00%)                    |
| DROPPED MEMBERS  |                           | PREFER NOT TO ANSWER               | 0 (0.00%)                    |
| DECEASED 11      |                           |                                    | ( )                          |
| CLUB CANCELLED 9 | CLICK HERE FOR CUMULATIVE | TOTAL FAMILY UNIT MEMBERS          | 190                          |
| OTHER 113        | MEMBERSHIP DATA           |                                    |                              |
| TOTAL 133        |                           | FAMILY MEMBERS PAYING HALF DUES 97 |                              |
|                  |                           |                                    |                              |